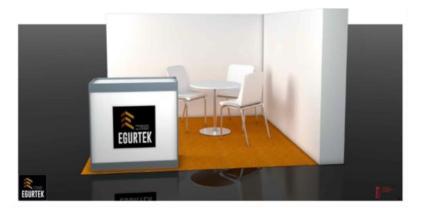

# 1. TURNKEY STAND

# Stand + Services:

- Modular screens 183 cm in height lined with white melamine
- 50x50 cm print with registered address or logotype
- Whiskey carpet
- Single phase socket
- Modular counter
- 1 Table and 3 chairs
- Third party liability insurance
- Insurance for damage
- Turnkey stands are no subject to modifications